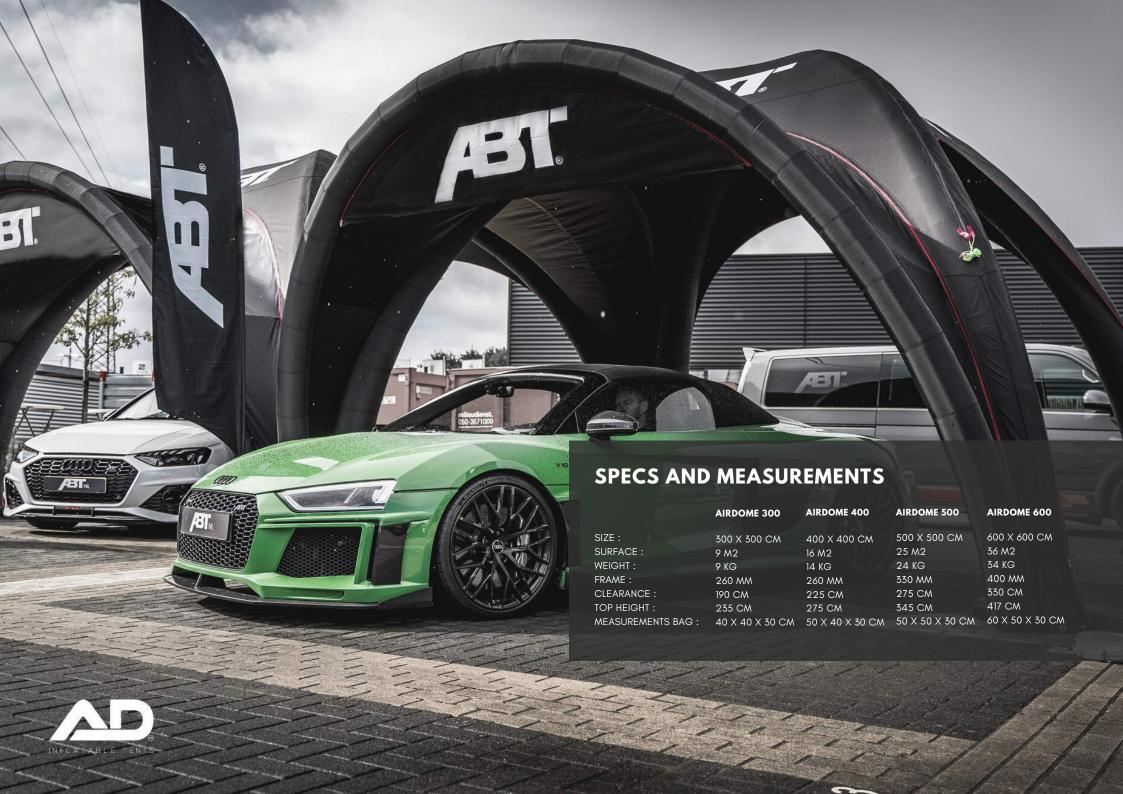

# **AIRDOME® PRICING 2024**

Fully customized, air-closed and delivered with a full 3 years warranty. Airdome® is Europe's leading in the design, development and distribution of inflatable tents for marketing, promotions and events. Below you'll find our Airdome® 2024 pricing. For our current discounts or custom projects please contact us or your local reseller directly. The Airdome® will be Plug & Play delivered and comes standard with an inflatable frame, removable roof (waterproof and fire retarded), carrying bag and fastening set. Walls can be delivered in closed, door, panorama or window. Printing is based on the complete object printing of the roof/wall section. The Airdome® is manufactured with the highest quality standards and comes standard with a full 3 years warranty. The production and delivery time is 12 - 15 business days for orders in Europe and 20 - 25 business days worldwide.

### AIRDOME® 300 (3 X 3 M)

Basic set (base + roof): €1450

Roof printing: €300 Side wall: €90

Side wall printing: €140 Sunshade awning: €350 Tunnel connection: €120 Set of sand weights: €50 LED-Kit 220V Clear: €170 High Pressure Pump 220V: €120

# AIRDOME® 400 (4 X 4 M)

Basic set (base + roof): €1750

Roof printing: €350 Side wall: €120

Side wall printing: €160 Sunshade awning: €400

Tunnel connection: €130 Set of sand weights: €60 LED-Kit 220V Clear: €170

# AIRDOME® 500 (5 X 5 M)

Basic set (base + roof): €2050

Side wall: €140

Side wall printing: €180 Sunshade awning: €450

Roof printing: €400

Tunnel connection: €140 Set of sand weights: €70

LED-Kit 220V Clear: €170

# AIRDOME® 600 (6 X 6 M)

Basic set (base + roof): €2350

Roof printing: €450 Side wall: €170

Side wall printing: €200 Sunshade awning: €500

Tunnel connection: €150 Set of sand weights: €80 LED-Kit 220V Clear: €170