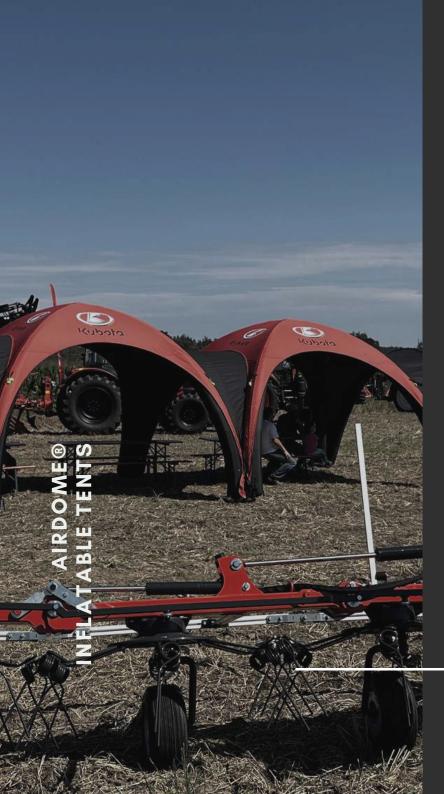

# A GREAT BRAND DESERVES TO BE ON DISPLAY.

Fully customized, air-closed and set-up by 1 person in less than 5 minutes. Airdome® is Europe's leading in the design, development and distribution of inflatable tents for marketing, promotions and events. Designed and developed in the Netherlands, manufactured with the highest quality and delivered within 15 days including a full 3 years warranty. Airdome® is trusted by global companies as Volvo, Canon, Gardena and Alpine. Ready for maximum exposure for your brand, product or event?

# 1 SINGLE BACKPACK The Airdome® comes in 1 single backpack and can be set-up by 1 person in less than 5 minutes.

# **AIR CLOSED**

Due the patented airclosed system the Airdome® only needs to inflated 1 time, no constant power supply needed.