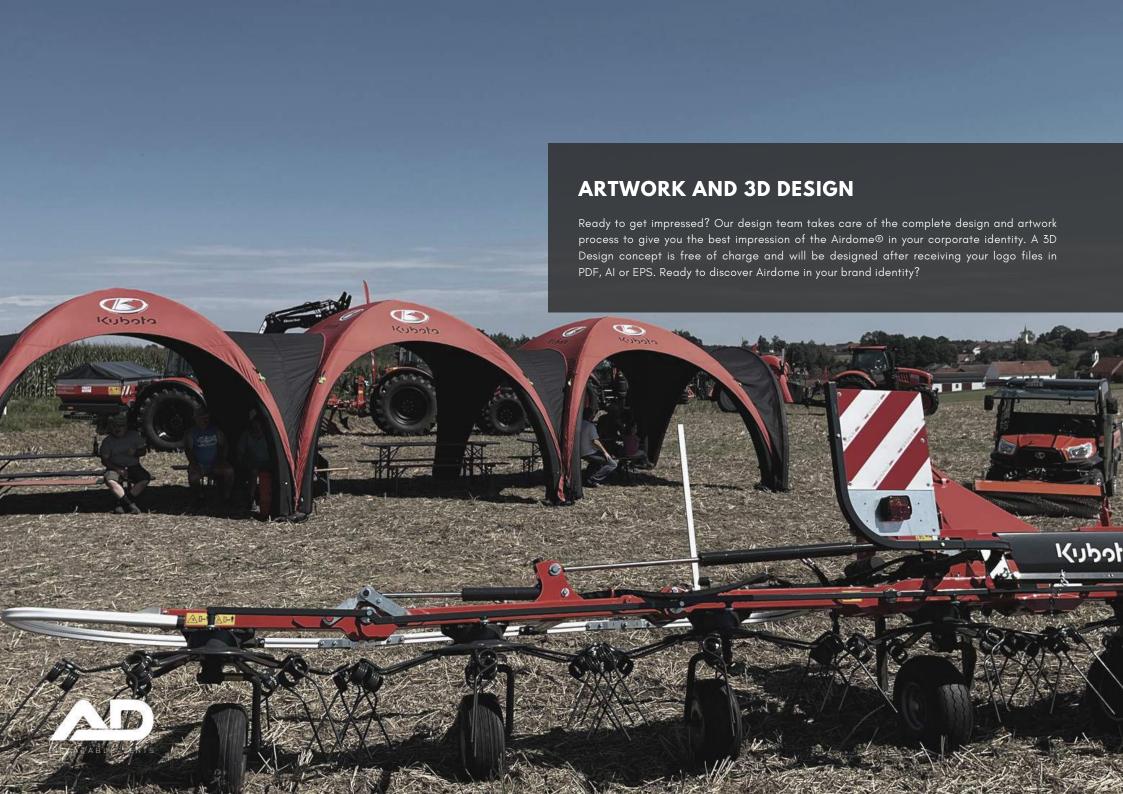

# **AIRDOME® PRICING 2024**

Fully customized, air-closed and delivered with a full 3 years warranty. Airdome® is Europe's leading in the design, development and distribution of inflatable tents for marketing, promotions and events. Below you'll find our Airdome® 2024 pricing. For our current discounts or custom projects please contact us or your local reseller directly. The Airdome® will be Plug & Play delivered and comes standard with an inflatable frame, removable roof (waterproof and fire retarded), carrying bag and fastening set. Walls can be delivered in closed, door, panorama or window. Printing is based on the complete object printing of the roof/wall section. The Airdome® is manufactured with the highest quality standards and comes standard with a full 3 years warranty. The production and delivery time is 12 - 15 business days for orders in Europe and 20 - 25 business days worldwide.